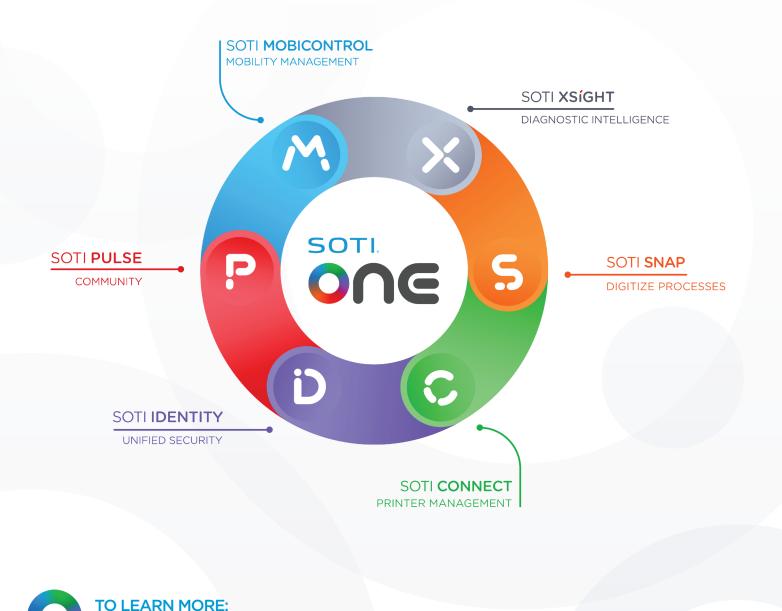

## SOTI ONE SIMPLIFIES YOUR BUSINESS MOBILITY

The **SOTI ONE Platform** is an innovative, integrated management solution that maximizes the ROI of your business-critical mobile devices and printers. It reduces the cost, complexity and downtime of your mobile operations and delivers actionable insights to help you make data-driven decisions. Workers are more efficient because devices are more reliable and packed with the tools, data and apps needed to get the job done - fast. Manage your essential mobile devices and printers for total control while increasing the effectiveness of your mobile operations with the SOTI ONE Platform.