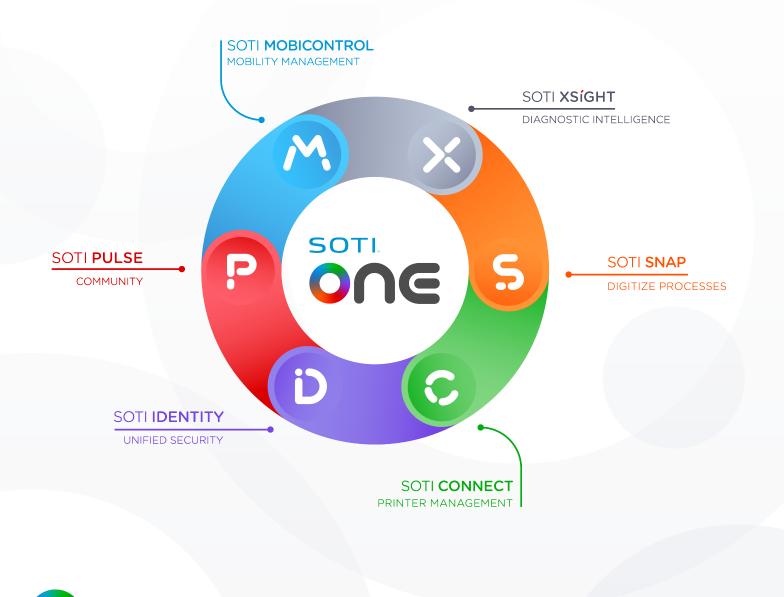

## SOTI ONE SIMPLIFIES YOUR BUSINESS MOBILITY

The **SOTI ONE Platform** is an innovative, integrated management solution that maximizes the ROI of your business-critical mobile devices and printers. It reduces the cost, complexity and downtime of your mobile operations and delivers actionable insights to help you make data-driven decisions. Workers are more efficient because devices are more reliable and packed with the tools, data and apps needed to get the job done - fast. Manage your essential mobile devices and printers for total control while increasing the effectiveness of your mobile operations with the SOTI ONE Platform.