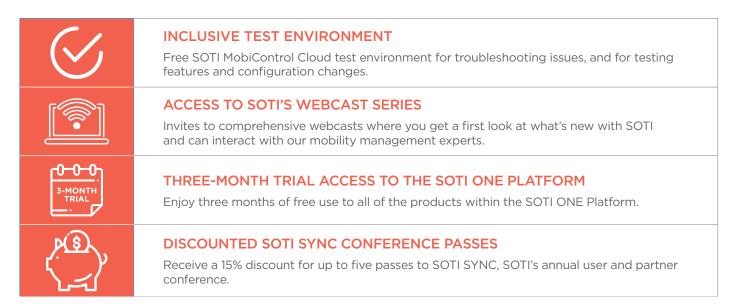

### SELECTED SUPPORT SERVICES COMPONENT FEATURES

For a full list, view the comparison table at the end of this document.

Note: Above listed features, along with additional features, also available in SOTI Enterprise Service (501 and above devices).