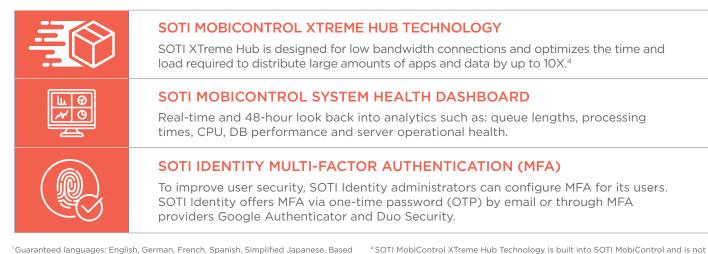

#### SELECTED SOFTWARE SERVICES COMPONENT FEATURES<sup>3</sup>

a separate product

<sup>1</sup>Guaranteed languages: English, German, French, Spanish, Simplified Japanese. Based on availability of resources: Simplified Chinese, Italian