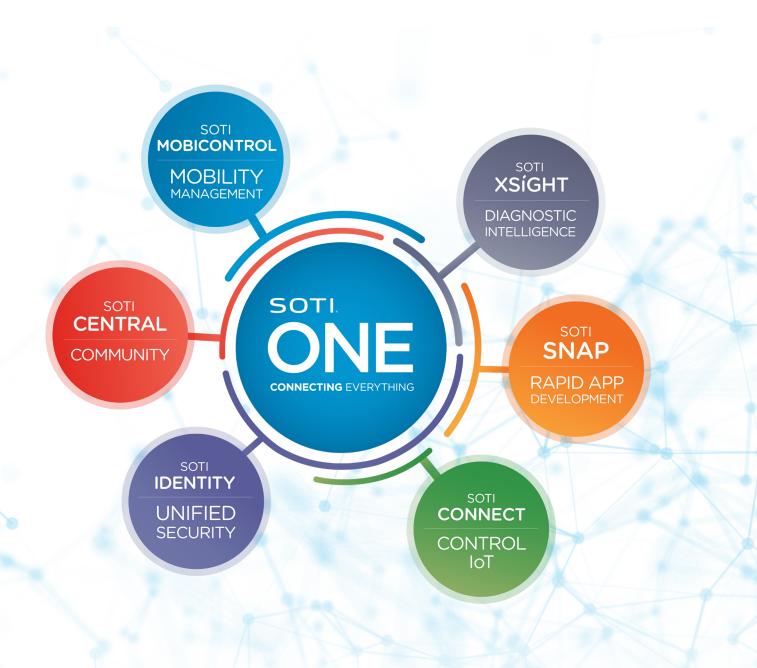

# SOTI ONE SIMPLIFIES YOUR BUSINESS MOBILITY

The SOTI ONE Platform is an integrated suite of solutions designed to reduce the cost, complexity and downtime related to business-critical mobility and IoT. Comprised of six revolutionary products, the SOTI ONE Platform helps businesses remove functional silos, eliminate downtime, build apps faster, manage all mobile and IoT devices in one place and deliver actionable insights. When everything is connected, the SOTI ONE Platform makes mobile and IoT business operations simpler, smarter and more reliable.