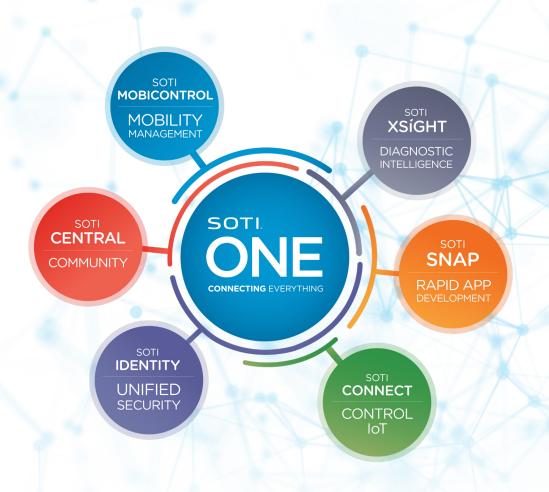

## SOTI ONE SIMPLIFIES YOUR BUSINESS MOBILITY

The **SOTI ONE Platform** is an integrated suite of solutions designed to reduce the cost, complexity and downtime related to business-critical mobility and IoT. Comprised of six revolutionary products, the SOTI ONE Platform helps businesses remove functional silos, eliminate downtime, build apps faster, manage all mobile and IoT devices in one place and deliver actionable insights. When everything is connected, the SOTI ONE Platform makes mobile and IoT business operations simpler, smarter and more reliable.

#### INTEGRATION WITH THE SOTI ONE PLATFORM

Through integration with SOTI MobiControl, the SOTI ONE Platform allows you to:

- Integrate with SOTI XSight to enable the rapid resolution of app and mobile device issues
- Add remote support capabilities to your custom apps created through SOTI Snap
- Interact with a community of product experts, partners and customers through SOTI Central to get answers to all your SOTI product questions
- Create and view diagnostic help desk tickets about your IoT devices directly from SOTI Connect