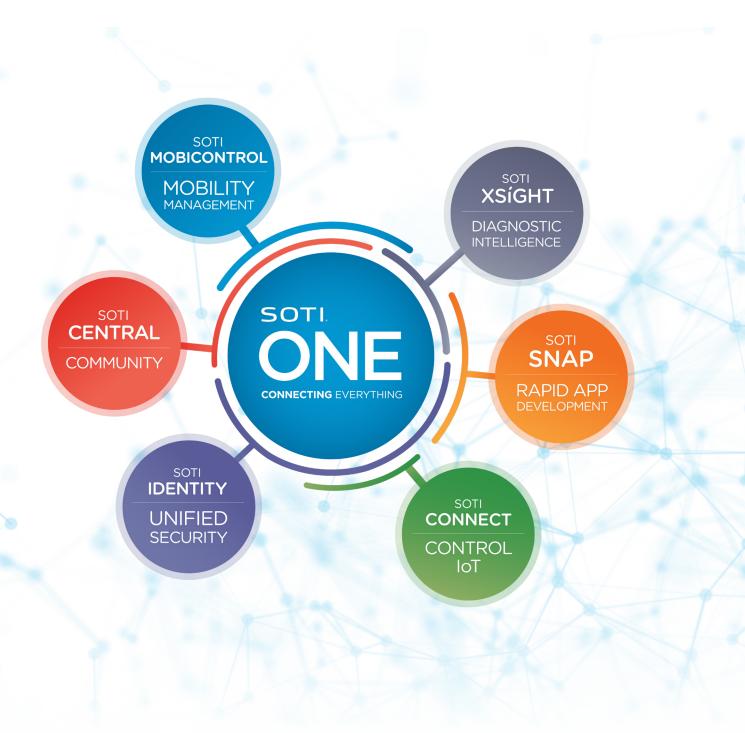

# SOTI ONE SIMPLIFIES YOUR BUSINESS MOBILITY

The SOTI ONE Platform is an integrated suite of solutions designed to reduce the cost, complexity and downtime related to business-critical mobility and IoT. Comprised of six revolutionary products, the SOTI ONE Platform helps businesses remove functional silos, eliminate downtime, build apps faster, manage all mobile and IoT devices in one place and deliver actionable insights. When everything is connected, the SOTI ONE Platform makes mobile and IoT business operations simpler, smarter and more reliable.