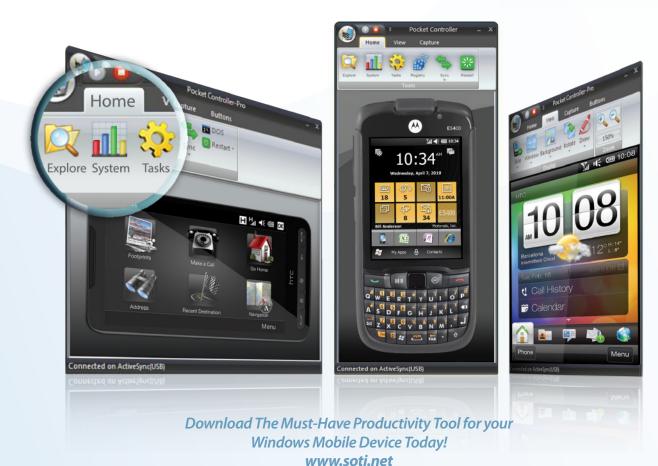

# **Control Your Device Through Your PC**

## Productivity

Drive your mobile device with your desktop computer's mouse and keyboard.

# *Rev-Up Your Productivity with 10 Products in One!*

- 🖺 Remote Control
- Training Tools
- 🔯 File Explore Tool
- 🔅 Task Manager Tool
- 🔚 Screen / Video Capture
- Presentation Tools
- **Synchronization**
- 💣 Registry Editor Tool
- **III** System Information Tool
- 📚 Printing